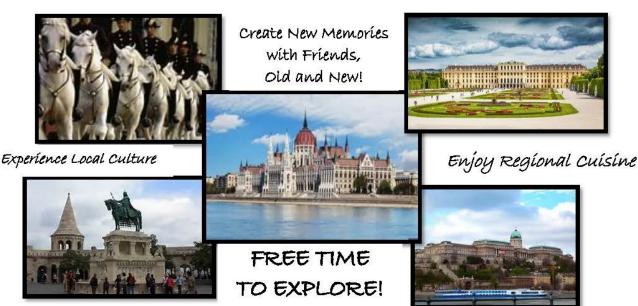

## 2017 Castro Valley Ski Club Rediscover Cuba October 16 – October 26, 2017

#### Highlights

- A true "people-to-people" experience with cultural exchanges such as visits with artists, musical performances, and local organizations
- Riding in American Vintage Automobiles (Havana)
- Home of Ernest Hemingway (Havana)
- Cigar Factory (Havana)
- Casa Fuster (Havana)
- Bay of Pigs Museum (Giron)
- Walking Tour of Trinidad
- Camaguey Ballet Company
- Beaches of Guardalavaca (Holguin)
- Neon Theater (Holguin)

**Itinerary at a glance** 

- 1 night in Miami
- 3 nights in Havana
- 2 nights in Cienfuegos/Sancti Spiritus
- 2 nights in Camaguey
- 2 nights in Holguin

**Optional overnight in Miami upon return to the states - \$100.** The flight from Cuba doesn't get in until around 8pm if it's on time. Since everyone is doing their own air to Miami you may not be able to get a flight out that late.