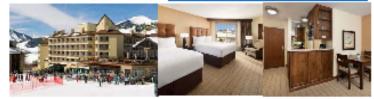

# **Rattlesnake Fact Sheet**

#### (submitted by Sandy Beecher, Safety Chair)

#### Awareness

There are several species of rattlesnakes common to California, but the Northern Pacific Rattlesnake is the most prevalent in the District's service area. The physical appearance of each snake is variable, but some general principles in distinguishing rattlesnakes are:

- Broad, triangular head with a noticeable "neck" behind the head.
- A rattle located at the tip of the tail. The rattle is used as a warning device when they are threatened.
- Vertical pupils (non-poisonous snakes have round pupils) though hopefully you would not be close enough to notice this!

Rattlesnakes can be found in rural areas, as well as suburban areas where there is sufficient natural habitat. In Northern California snakes will hibernate during cold months and are active March through September.