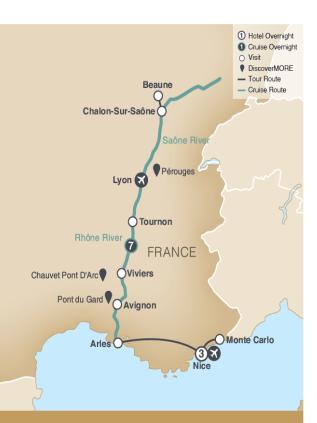

ography and the center of Burgundy's wine region. Travel by coach to the quaint village of Beaune to visit the Hospices de Beaune, one of the finest examples of French 15th-century architecture. Marvel at the multi-colored roofs of this former hospital, now a museum, which has become one of the symbols of Burgundy. The ship sails back to Lyon this evening. Meals: B, L, D EmeraldPLUS: Cheese and olive tasting onboard

DAY 12 Lyon / USA: After breakfast, it's time to bid 'au revoir' to France and depart to the Lyon airport for your flight home. Flights to depart Lyon after 12:00pm. Meal: B

Itinerary and vessel subject to change.

#### HOTEL AND CRUISE ACCOMMODATIONS

Days 2 through 4 – Best Western Plus Hotel Massena or similar, Nice, France

Days 5 through 11 - Aboard the Emerald Liberté



## **Exceptional Inclusions**

- 23 Meals: 10 breakfasts, 6 lunches and 7 dinners
- Airport transfers on tour dates when air is provided by Mayflower Cruises & Tours
- Three-night hotel stay in Nice, France
- Touring in Monaco and Monte Carlo
- Seven-night cruise through southern France
- First-class service by an English-speaking crew
- Shore excursions with English-speaking local guides
- Personal listening device for onboard excursions
- All meals included onboard with a variety of international cuisine
- Complimentary regional wines, beer and soft drinks accompany onboard lunches and dinners
- Onboard Activity Manager will support all EmeraldACTIVE excursions and host daily onboard wellness activities, games, classes and evening entertainment
- Complimentary bottled water in your sta