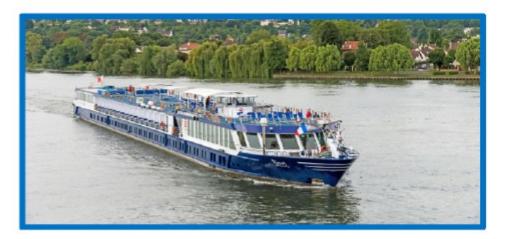

# Paris, Normandy, and the Seine River Cruise

October 3-15th, 2025 \$3895 to \$4695 depending on cabin choice - plus air \$1400

The upper deck has a small balcony with a sliding glass door. The lower deck has a large picture window and is slightly larger than the balcony cabins.

Learn more about this cruise online at <u>www.gct.com/SEN25</u> you can see deck plans here as well