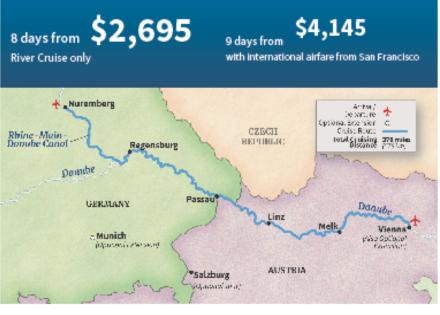

## GREENHOUSE MARKET-PLACE

Do you do lots of canning (fruit — jams/ jellies/preserves) and would like members to know about it — let me know & the word will go here!!!!!

Are you blessed with culinary expertise (make pies, special desserts, etc) and would like to share?? Also, let me know!!!