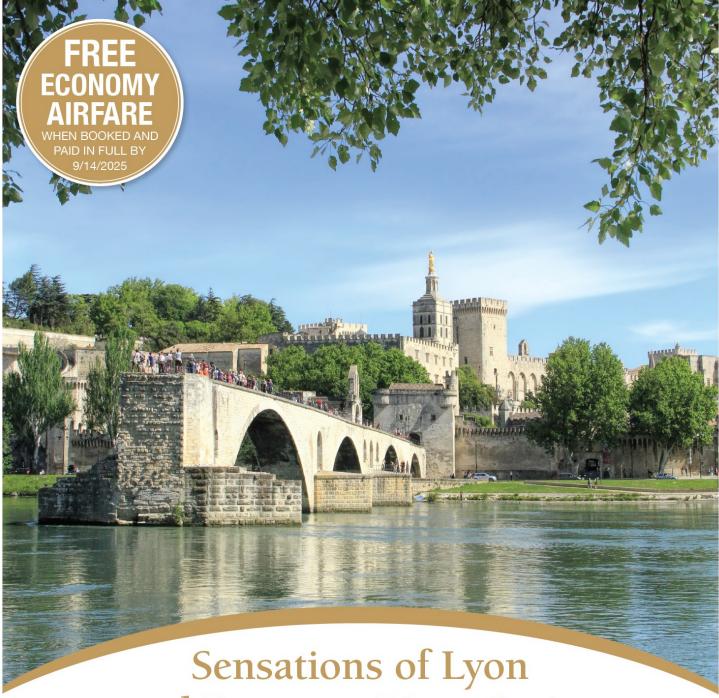

# Paris, Normandy, and the Seine River Cruise

October 3-15th, 2025 \$3895 to \$4695 depending on cabin choice - plus air \$1400

# Delight in the dazzling sights of Paris, explore the charming villages

### along the Seine, and encounter the sacredness of Normandy

Here is all the info on The Seine: Normandy to Paris River Cruise with Grand Circle Cruise Line in 2025. Below are the details for this cruise along with instructions to make reservations.