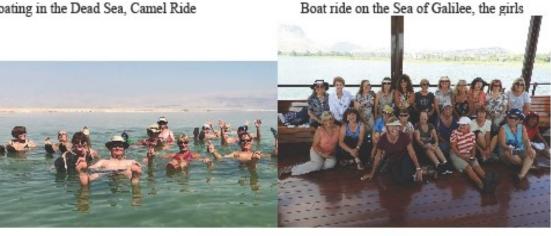

(submitted by Sandy Beecher, Safety Chair)

38 lucky CVSC members recently returned from a fabulous trip to Israel and Petra in Jordon. Petra was amazing. 21/2 miles in and 21/2 miles out. You could take a horse, then a horse and buggy, next are the donkeys & camels. We all walked in. All in all...after the 800 step hike up to The Sanctuary, about 27,000 steps that day.

Floating in the Dead Sea, Camel Ride