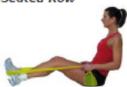

#### Seated Row

Prop ball against a wall with bands on either side. Prop the feet against the ball with bent knees and sit up tall, handles in both hands. Keeping torso straight and abs engaged, squeeze shoulder blades together as you bend the elbows, pulling them just behind the torso. Release and repeat, keeping legs active so that the ball doesn't move.