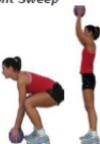

#### Squat with Front Sweep

Stand with feet hip-width apart and hold a med ball or dumbbell. Squat as low as you can (knees behind toes and abs contracted) and touch the ball to the floor. Press through the heels to press back up while sweeping the weight up and overhead. Keep the movement controlled and try not to use momentum.