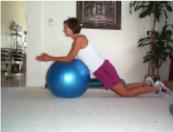

It is time to start working out and get in shape for the ski season!

## Ski Workout - Get Ready for Skiing

These exercises are designed to help strengthen the muscles used in skiing - legs, abs, back and arms. It also challenges your balance, core strength and stability--all things that are challenged in skiing. Do this workout 2-3 nonconsecutive days a week or add some of the exercises to your usual workouts.

#### Squat with Front Sweep

Stand with feet hip-width apart and hold a med ball or dumbbell. Squat as low as you can (knees behind toes and abs contracted) and touch the ball to the floor. Press through the heels to press back up while sweeping the weight up and overhead. Keep the movement controlled and try not to use momentum.

#### Pushups/Side Planks

In pushup position (on knees or toes), perform one pushup. As you come up, shift weight to left arm, twist to the side while bringing the right arm up towards the ceiling in a side plank. Lower the arm back to the floor for another pushup and then twist to the other side.

#### Lunge On The Ball

Prop right shin on a ball (or step) behind you and bent front knee, slowly lowering into a lunge. Squeeze through the heels to raise back up, making sure knee is behind toe and torso is straight, abs in. Adjust the ball as needed to keep your knee behind your toe. Add dumbbells for more intensity.

#### Deadlifts with Row

Stand with feet hip-width apart holding weights in front of thighs. Keeping abs in and back straight, tip from the hips and lower the weight down (skimming the legs) as low as your flexibility allows. Squeeze to come up and then lower back down until torso is parallel to the floor, turn the hands so that they're parallel and pull the weights up in a row. Repeat, alternating deadlifts and rows for all reps.

#### Side to Side Lunge

Stand with feet wide, toes out slightly, holding weight at chest level. Lunge to the right, bending the right knee (keeping that knee behind the toe) and touching the weight to the floor while keeping the abs engaged, torso straight. Press back to start and lunge to the left, touching the ball to the floor. Take your time and try not to use momentum.

#### **BOSU Squat Jumps**

Stand in front of BOSU Balance Trainer or, if you don't have one, a step or low bench. Bend the knees and, keeping the body very low, jump onto the BOSU with both feet, landing in a squat with soft knees. Step down and repeat, moving as quickly as you can.

#### One-legged Balance with Tricep Kickback

Stand on right leg taking the left leg straight out behind you, both leg and torso parallel the floor. Bring the right elbow up next to your torso while holding a weight and, maintaining your balance, extend the elbow until the arm is straight by contracting the triceps. Maintain this position for all kickbacks and then switch sides

#### Ski Jumps

Stand with feet together. Bend the knees and jump to the right as far as you can--think of jumping laterally rather than vertically. Land with soft knees and immediately jump laterally to the left. Repeat.

#### Seated Row

Prop ball against a wall with bands on either side. Prop the feet against the ball with bent knees and sit up tall, handles in both hands. Keeping torso straight and abs engaged, squeeze shoulder blades together as you bend the elbows, pulling them just behind the torso. Release and repeat, keeping legs active so that the ball doesn't move.

#### Back Extension

Lie facedown with ball under your hips and lower torso. On toes or knees and with hands behind the head, lift chest off the ball, bringing your shoulders up until your body is in a straight line. Lower & repeat

#### Ball Rollout

Place your arms on the ball, parallel to one another. Pulling your belly button towards your spine and tightening your torso, slowly roll forward until your chest touches the ball. Keeping form, slowly pull your body back using your arms and abdominals. Don't collapse as you roll forward