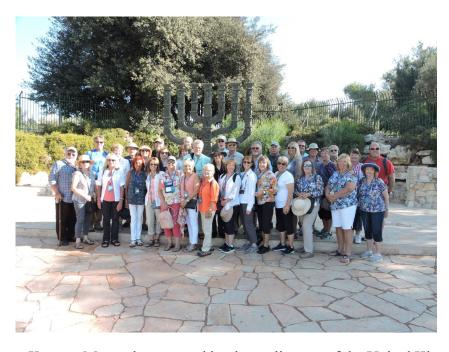

## THE WONDERS OF ISRAEL & JORDAN

At the Mt. of Olives overlooking the old Jewish cemetery

In front of the bronze Knesset Menorah presented by the parliament of the United Kingdom in 1956 to honor the eighth anniversary of Israeli independence. It stands in the Rose Garden in front of the Israeli Knesset, their parliament building.