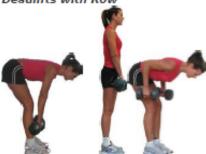

#### Deadlifts with Row

Stand with feet hip-width apart holding weights in front of thighs. Keeping abs in and back straight, tip from the hips and lower the weight down (skimming the legs) as low as your flexibility allows. Squeeze to come up and then lower back down until torso is parallel to the floor, turn the hands so that they're parallel and pull the weights up in a row. Repeat, alternating deadlifts and rows for all reps.