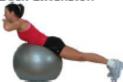

#### Back Extension

Lie facedown with ball under your hips and lower torso. On toes or knees and with hands behind the head, lift chest off the ball, bringing your shoulders up until your body is in a straight line. Lower & repeat