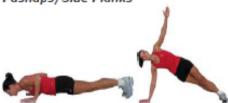

#### Pushups/Side Planks

In pushup position (on knees or toes), perform one pushup. As you come up, shift weight to left arm, twist to the side while bringing the right arm up towards the ceiling in a side plank. Lower the arm back to the floor for another pushup and then twist to the other side.