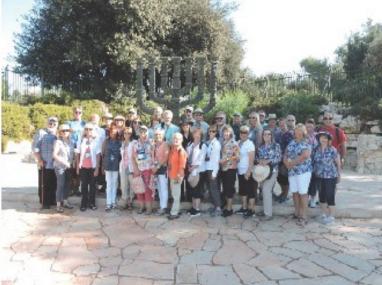

## THE WONDERS OF ISRAEL & JORDAN

At the Mt. of Olives overlooking the old Jewish cemetery

In front of the bronze Knesset Menorah presented by the parliament of the United Kingdom in 1956 to honor the eighth anniversary of Israeli independence. It stands in the Rose Garden in front of the Israeli Knesset, their parliament building.