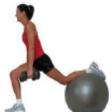

#### Lunge On The Ball

Prop right shin on a ball (or step) behind you and bent front knee, slowly lowering into a lunge. Squeeze through the heels to raise back up, making sure knee is behind toe and torso is straight, abs in. Adjust the ball as needed to keep your knee behind your toe. Add dumbbells for more intensity.