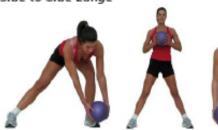

#### Side to Side Lunge

Stand with feet wide, toes out slightly, holding weight at chest level. Lunge to the right, bending the right knee (keeping that knee behind the toe) and touching the weight to the floor while keeping the abs engaged, torso straight. Press back to start and lunge to the left, touching the ball to the floor. Take your time and try not to use momentum.