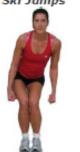

#### Ski Jumps

Stand with feet together. Bend the knees and jump to the right as far as you can--think of jumping laterally rather than vertically. Land with soft knees and immediately jump laterally to the left. Repeat.