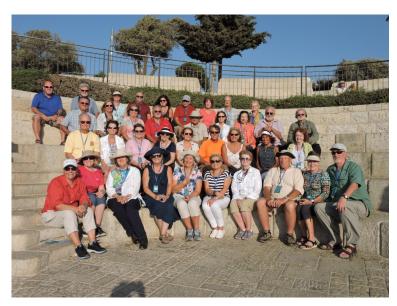

(submitted by Sandy Beecher, Safety Chair)

38 lucky CVSC members recently returned from a fabulous trip to Israel and Petra in Jordon. Petra was amazing. 21/2 miles in and 21/2 miles out. You could take a horse, then a horse and buggy, next are the donkeys & camels. We all walked in. All in all...after the 800 step hike up to The Sanctuary, about 27,000 steps that day.

## THE WONDERS OF ISRAEL & JORDAN

At the Mt. of Olives overlooking the old Jewish cemetery

In front of the bronze Knesset Menorah presented by the parliament of the United Kingdom in 1956 to honor the eighth anniversary of Israeli independence. It stands in the Rose Garden in front of the Israeli Knesset, their parliament building.