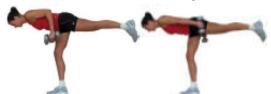

#### Deadlifts with Row

Stand with feet hip-width apart holding weights in front of thighs. Keeping abs in and back straight, tip from the hips and lower the weight down (skimming the legs) as low as your flexibility allows. Squeeze to come up and then lower back down until torso is parallel to the floor, turn the hands so that they're parallel and pull the weights up in a row. Repeat, alternating deadlifts and rows for all reps.