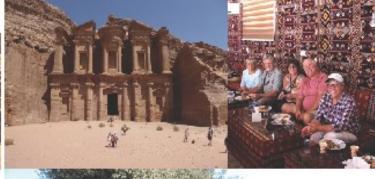

(submitted by Sandy Beecher, Safety Chair)

38 lucky CVSC members recently returned from a fabulous trip to Israel and Petra in Jordon. Petra was amazing. 21/2 miles in and 21/2 miles out. You could take a horse, then a horse and buggy, next are the donkeys & camels. We all walked in. All in all...after the 800 step hike up to The Sanctuary, about 27,000 steps that day.

Floating in the Dead Sea, Camel Ride