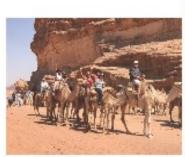

(submitted by Sandy Beecher, Safety Chair)

38 lucky CVSC members recently returned from a fabulous trip to Israel and Petra in Jordon. Petra was amazing. 21/2 miles in and 21/2 miles out. You could take a horse, then a horse and buggy, next are the donkeys & camels. We all walked in. All in all...after the 800 step hike up to The Sanctuary, about 27,000 steps that day.