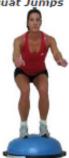

#### **BOSU Squat Jumps**

Stand in front of BOSU Balance Trainer or, if you don't have one, a step or low bench. Bend the knees and, keeping the body very low, jump onto the BOSU with both feet, landing in a squat with soft knees. Step down and repeat, moving as quickly as you can.