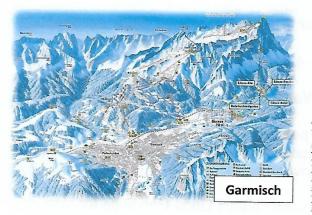

# BAC Innsbruck, Garmisch and Munich Ski Trip

February 26 - March 12, 2017 (2 weeks - Sunday to Sunday) \$1,730 land double/occ, \$560 more for single \$1,172 Round trip airfare between SFO & Munich

Innsbruck, Austria: The Capital of the Tyrolian Alps, fascinating old city, home of <u>1964 & 1976 Winter</u> <u>Olympics</u>, 2012 Youth Winter Olympics, surrounded by 9 separate ski areas. Optional day trips are available to Venice, Castles, Swarovski Crystal World, and more. Package Includes: 6 nights with breakfast and dinner @ Hotel Grauer Bar.

Garmisch, Germany: Garmisch and Partenkirchen were separate cities until combined for the <u>1936 Winter</u> <u>Olympic games</u>. Today, Garmisch has a slightly more modern feel while the fresco-filled, cobblestoned streets of Partenkirchen offer a glimpse into times past. Garmisch includes: 4 nights with breakfast and dinner @ Garnisch Mercure Hotel; Optional day tours are available.