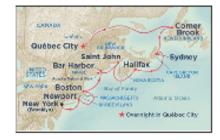

# • 2016 FALL FOLIAGE CRUISE

We have 31 going on this cruise so far Oct. 2-12, 2016 from Quebec, Canada to New York. We start in Quebec, Canada, then on to Corner Brook, Newfoundland... Sydney, Nova Scotia...Halifax, Nova Scotia, Saint John, New Brunswick...Bar Harbor, Maine...Boston, Mass...Newport Rhode Island and end up in New York.

| Day | Port / Date                                                              | Arrive  | Depart         |
|-----|--------------------------------------------------------------------------|---------|----------------|
| 1   | Quebec City, Quebec<br>Sunday, October 2                                 |         | Overnight Stay |
| 2   | Quebec City, Quebec<br>Monday, October 3                                 |         | 5:00 PM        |
| 3   | At Sea<br>Tuesday, October 4                                             |         |                |
| 4   | Corner Brook, Newfoundland<br>Wednesday, October 5                       | 8:00 AM | 5:00 PM        |
| 5   | Sydney, Nova Scotia<br>Thursday, October 6                               | 8:00 AM | 5:00 PM        |
| 6   | Halifan, Nova Seotia<br>Friday, October 7                                | 8:00 AM | 4:00 PM        |
| 7   | Saint John, New Brunswick (for the Bay of Pundy)<br>Saturday, October 8  | 8:00 AM | 5:00 PM        |
| 8   | Bar Harbor, Maine<br>Sunday, October 9                                   | 7:00 AM | 6:00 PM        |
| 9   | Boston, Massachusetts<br>Monday, October 10                              | 7:00 AM | 4:00 PM        |
| 10  | Newport, Rhode Island<br>Tuesday, October 11                             | 9:00 AM | 6:00 PM        |
| 11  | New York City (Manhattan or Brooklyn), New York<br>Wednesday, October 12 | 7:15 AM |                |