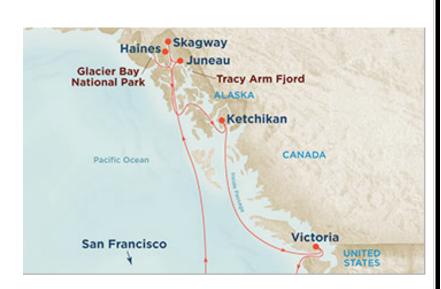

#### ITINERARY:

Ports: San Francisco, California; Juneau, Alaska; Skagway, Alaska; Glacier Bay National Park, Alaska; Ketchikan, Alaska; Victoria, British Columbia; San Francisco, California